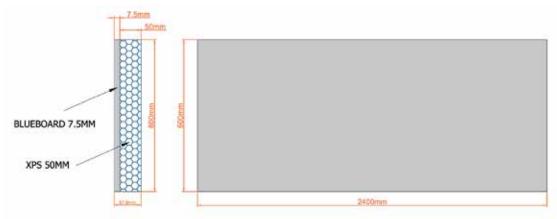

SPA SLAB-EDGE consist of 7.5mm fiber cement sheets bonded to XPS insulation sheets that is secured to the concrete boxing prior to the concrete pour.

This design protects against heat loss, reduces energy consumption, and prevents moisture ingress, enhancing the overall performance of the flooring system.

## NOTES:

Panel dimensions : 2400MM (L) X 600MM (D) X varies thicknesses (based on varies XPS sheet thicknesses) XPS sheet thickness: 25MM, 30MM, 40MM,50MM, 60MM & 75MM

| Slab Edge Insulation Panel (2400mm x 600mm) | 7.5mm Blueboard + XPS Sheet |          |          |          |          |          |
|---------------------------------------------|-----------------------------|----------|----------|----------|----------|----------|
| Panel Thichness                             | 32.5mm                      | 37.5mm   | 47.5mm   | 57.5mm   | 67.5mm   | 82.5mm   |
| Panel Price (inc GST)                       | \$183.92                    | \$194.81 | \$212.96 | \$228.69 | \$246.84 | \$272.25 |
| R Values                                    | 0.81                        | 0.97     | 1.29     | 1.52     | 1.82     | 2.27     |