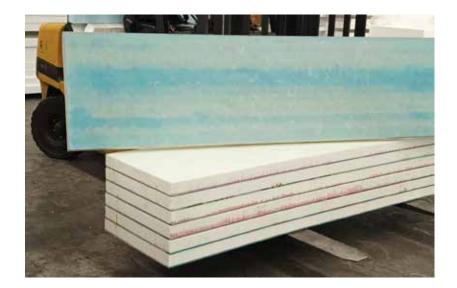

SPA SLAB-EDGE consist of 7.5mm fiber cement sheets bonded to XPS insulation sheets that is secured to the concrete boxing prior to the concrete pour.

This design protects against heat loss, reduces energy consumption, and prevents moisture ingress, enhancing the overall performance of the flooring system.

## NOTES:

Panel dimensions : 2400MM (L) X 600MM (D) X varies thicknesses (based on varies XPS sheet thicknesses) XPS sheet thickness: 25MM, 30MM, 40MM,50MM, 60MM & 75MM

| Slab Edge Insulation Panel (2400mm x 600mm) | 7.5mm Blueboard + XPS Sheet |          |          |          |          |          |
|---------------------------------------------|-----------------------------|----------|----------|----------|----------|----------|
| Panel Thichness                             | 32.5mm                      | 37.5mm   | 47.5mm   | 57.5mm   | 67.5mm   | 82.5mm   |
| Panel Price (inc GST)                       | \$183.92                    | \$194.81 | \$212.96 | \$228.69 | \$246.84 | \$272.25 |
| R Values                                    | 0.81                        | 0.97     | 1.29     | 1.52     | 1.82     | 2.27     |