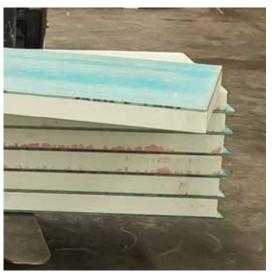

SPA SLAB-EDGE consist of 7.5mm fiber cement sheets bonded to XPS insulation sheets that is secured to the concrete boxing prior to the concrete pour.

This design protects against heat loss, reduces energy consumption, and prevents moisture ingress, enhancing the overall performance of the flooring system.

## NOTES:

Panel dimensions : 2400MM (L) X 600MM (D) X varies thicknesses (based on varies XPS sheet thicknesses) XPS sheet thickness: 25MM, 30MM, 40MM,50MM, 60MM & 75MM

| Slab Edge Insulation Panel (2400mm x 600mm) | 7.5mm Blueboard + XPS Sheet |          |          |          |          |          |
|---------------------------------------------|-----------------------------|----------|----------|----------|----------|----------|
| Panel Thichness                             | 32.5mm                      | 37.5mm   | 47.5mm   | 57.5mm   | 67.5mm   | 82.5mm   |
| Panel Price (inc GST)                       | \$183.92                    | \$194.81 | \$212.96 | \$228.69 | \$246.84 | \$272.25 |
| R Values                                    | 0.81                        | 0.97     | 1.29     | 1.52     | 1.82     | 2.27     |