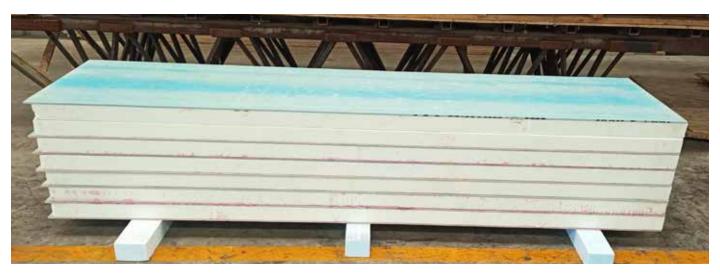

SPA SLAB-EDGE consist of 7.5mm fiber cement sheets bonded to XPS insulation sheets that is secured to the concrete boxing prior to the concrete pour.

This design protects against heat loss, reduces energy consumption, and prevents moisture ingress, enhancing the overall performance of the flooring system.

## NOTES:

Panel dimensions : 2400MM (L) X 600MM (D) X varies thicknesses (based on varies XPS sheet thicknesses) XPS sheet thickness: 25MM, 30MM, 40MM,50MM, 60MM & 75MM

| Slab Edge Insulation Panel (2400mm x 600mm) | 7.5mm Blueboard + XPS Sheet |          |          |          |          |          |
|---------------------------------------------|-----------------------------|----------|----------|----------|----------|----------|
| Panel Thichness                             | 32.5mm                      | 37.5mm   | 47.5mm   | 57.5mm   | 67.5mm   | 82.5mm   |
| Panel Price (inc GST)                       | \$183.92                    | \$194.81 | \$212.96 | \$228.69 | \$246.84 | \$272.25 |
| R Values                                    | 0.81                        | 0.97     | 1.29     | 1.52     | 1.82     | 2.27     |