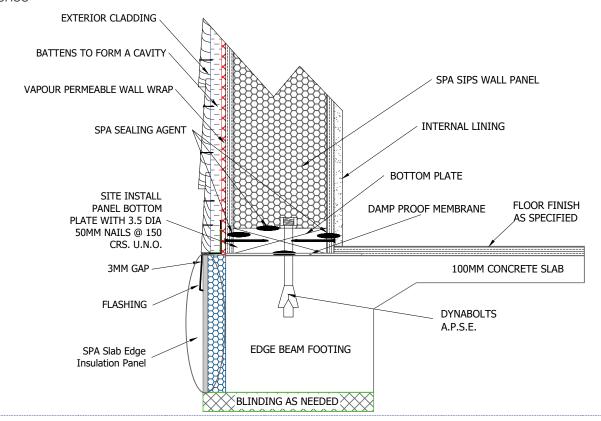

## SPA SLAB EDGE PANELS

The graphic below illustrates how Slab Edge SIPs integrate with the concrete slab and surrounding structure. Positioned along the outer edge, these panels create a continuous insulation layer, safeguarding against thermal bridging at the base of walls.

The visual guide highlights key components, including the protective flashing and insulation alignment, ensuring your project meets the highest standards in energy efficiency and structural resilience